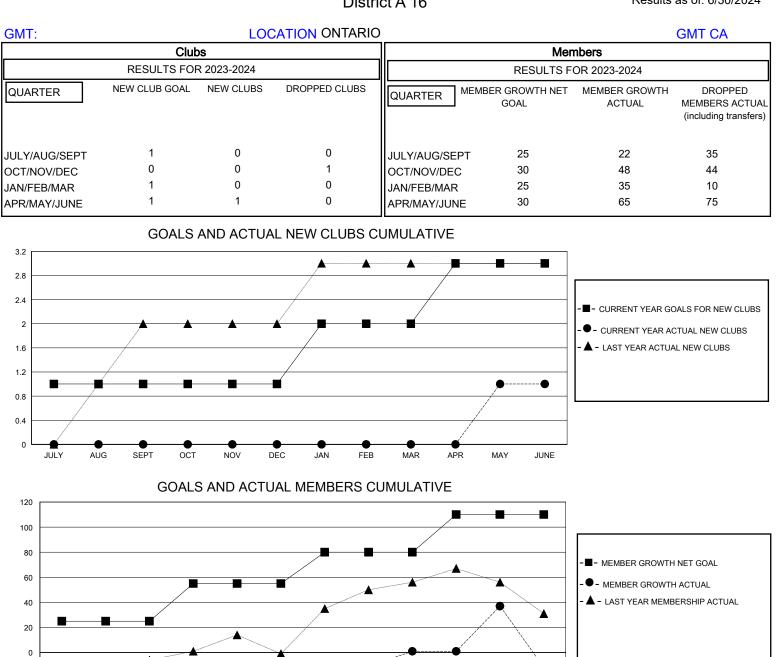

## District A 16

Results as of: 6/30/2024

JULY AUG SEPT ОСТ NOV DEC FFB APR JUNE JAN MAR MAY

| DROPPED CLUBS: 1 | 43 CLUBS OF 55 ADDED 1 OR MORE<br>NEW MEMBERS | GENDER DISTRIBUTION        |     |
|------------------|-----------------------------------------------|----------------------------|-----|
|                  |                                               | MALE 706 (62.76%)          |     |
|                  |                                               | FEMALE 419 (37.24%)        |     |
| DROPPED MEMBERS  |                                               |                            |     |
| DECEASED 13      | CLICK HERE FOR CUMULATIVE<br>MEMBERSHIP DATA  | TOTAL FAMILY UNIT MEMBERS  | 255 |
| CLUB CANCELLED 4 |                                               |                            | 133 |
| OTHER 145        |                                               | FAMILY MEMBERS PAYING HALF |     |
| TOTAL 162        |                                               |                            |     |